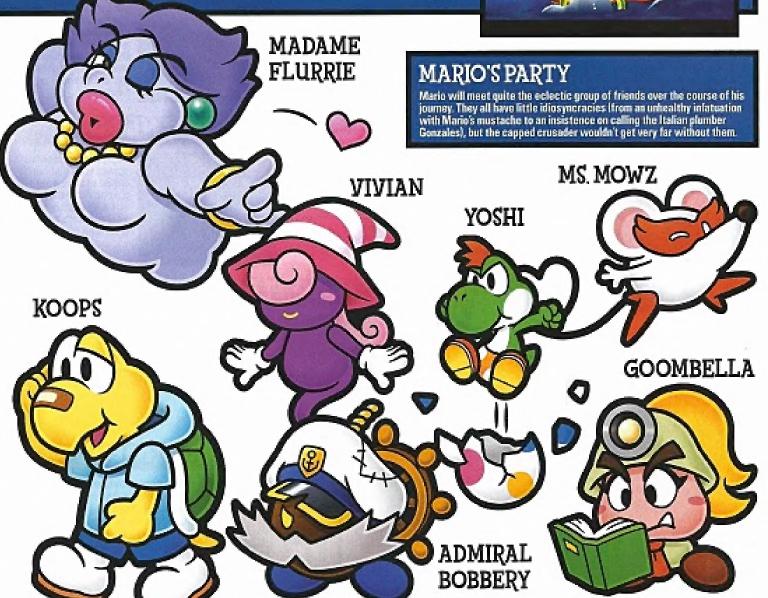

#### THE MAGNIFICENT SEVEN

A new partner will join your party during each of the first four chapters. (Goombella will hook up with you at the beginning of the

#### COOMBETTA

Goombella is the first companion to join Mario on his journey. She's a smart (though somewhat sassy) Goomba girl with aspirations to become an archaeologist. Press the X Button to ask her about your current location or the person standing in front of you.

PARTITION

Koops is a timid Koopa who wants to be tougher for his girlfriend, Koopie Koo. In the field, you can press X to launch Koops and retrieve distant items. After hurling him, you can hold your companion in place by keeping your thumb on the the X Button.

#### MADAME FURRIE

Flurrie is a former stage star, and a cloud spirit who can control the wind. With her by your side, press and hold the X Button to blow away certain objects or to daze enemies momentarily so you can walk past them.

#### YOSTE

You'll name this newborn Yoshi yourself when he hatches in Chapter 3, but for the sake of clarity, we'll refer to him by the name of his species. Fress X to hop on the little guy's back and move more quickly. While you're riding him, you can press the A Button to float through the air for a brief time.

#### VIVIAN

FP: 0

FP: 6

#### ADMIRAL BOBBERY

Admiral Bobbery is a salty old Bob-omb sailor who was once married to the lovely Scarlette. Press the X Button to pick him up and throw him. After walking a few steps, he'll explode (you can expedite the process by pressing X again).

#### MS MOWZ

To convince Ms. Mowz to join your party, you must complete the Elusive Badge side quest that's posted in the Trouble Center after Chapter 4 (see page 124). Once she's in your company, press the X Button to have her snilf out any items or objects hidden nearby.